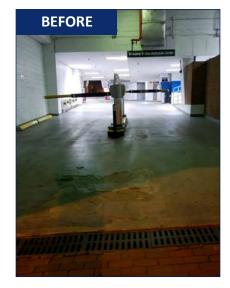

Bay Lighting customer Cushman & Wakefield Inc. is a commercial real

**Application:** Parking Ramp and Loading Dock

**Goals:** Significantly brighten area creating a safe and inviting space for customers; save energy; reduce maintenance.

**Challenges:** Given the location, car exhaust particles tend to tarnish lights causing them to look old and dirty.

**Bay Lighting Solution:** Replace existing fixtures with 23 Nuvo LED premium flat panel fixtures. Benefits of using this product include:

- Brighter high-output; 50 Watt; 5000K; 6500 Lumens 120-277
- Energy savings of \$4,191 over the lifetime of the fixture.
- Lamps last 5 years (50,000 hours) for reduced maintenance.
- Completely sealed unit, not as susceptible to dirt inside the fixture.
- Eligible for \$60 per fixture instant rebate.